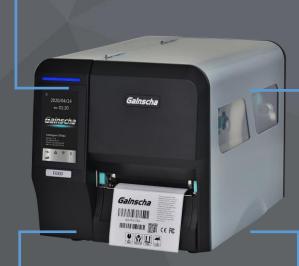

#### **Industrial Printer View**

#### Gainscha

#### Gainscha

1.Auto cutter Peeler function

2. Rich interfaces

4. Transparent window to check printing status in time

3. Large Media Capacity