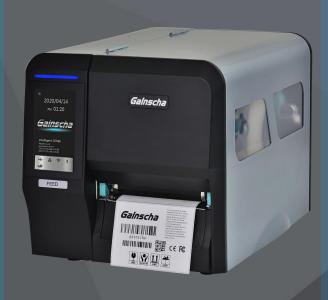

#### GI-2408T Empower

- 4.3inch Touch screen
- > 203DPI / 300DPI
- Auto cutter
- > Peeler

## **Industrial Printer Standard version & Empower version**

> Navigation button

> 4.3inch Touch screen

#### 4.3" LCD Touch Screen

Touch screen allows intuitive operation, no need PC for basic function setting.