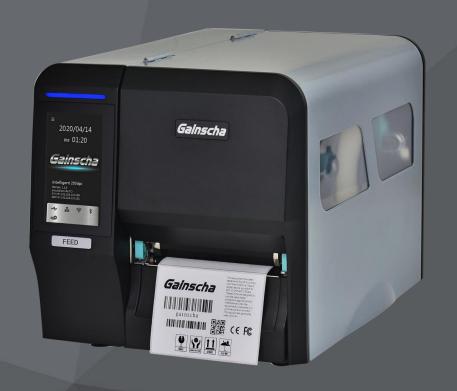

## Gainscha



#### Gainscha

1.Auto cutter Peeler function







2. Rich interfaces







4. Transparent window to check printing status in time

3. Large Media Capacity

## **Industrial Printer Intelligent Series**





### **GI-2408T Standard**

- > Navigation button
- > 203DPI / 300DPI
- Auto cutter
- Peeler



#### GI-2408T Empower

- 4.3inch Touch screen
- > 203DPI / 300DPI
- Auto cutter
- > Peeler

## **Industrial Printer Standard version & Empower version**

> Navigation button





> 4.3inch Touch screen



#### 4.3" LCD Touch Screen

Touch screen allows intuitive operation, no need PC for basic function setting.



#### Gainscha



#### For a variety of applications





Standard: USB+USB HOST+Ethernet+RS232 Option: WiFi, Bluetooth





PC



Tablet

#### **OTHER FEATURES**





Heavy-duty metal industrial construction, reliable operation throughout the day

- Easy Operation Design Print media loading
   Label auto calibration

   Print mode auto detection
- Flexible Connectivity
- Mainboard for superior performance -ARM9 CPU, Large memory, Fast response Support Windows fonts
- For Current and Future Application
   Multiple printing languages pre-installed
   Firmware maintainable

#### **Applications in Production & Manufacturing**

1. Electronic products, components manufacturing

large volume label printing, product item serial number, lot number, high resolution printing, improve scan performance and efficiency



3. Grain manufacturing meat packaging Food processing and packing Farm Harvest season

Pick up and packing label printing, reduce human error, imp