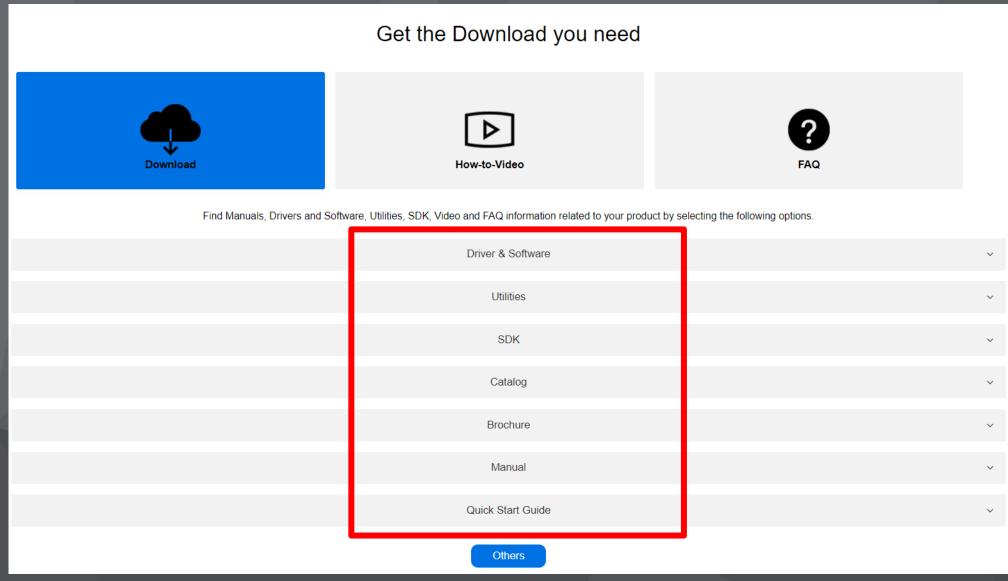

#### Get the Download you need

How-to-Video

Find Manuals, Drivers and Software, Utilities, SDK, Video and FAQ information related to your product by selecting the following options.

| Item         | Description                                           | File Size (Byte) | Update Date | Download |
|--------------|-------------------------------------------------------|------------------|-------------|----------|
| BarTender    | Gainscha Special Edition BarTender 2016 R9            | 203.46 MB        | 2021/09/14  | Download |
| Driver       | Gainscha Barcode Printer Driver (Gainscha_2021.1_M-4) | 59.22 MB         | 2021/09/14  | Download |
| Linux Driver | Gainscha Barcode Printer MAC Driver                   | 0.03 MB          | 2021/09/14  | Download |
| Linux Driver | Gainscha Barcode Printer Ubuntu Driver                | 0.04 MB          | 2021/09/14  | Download |
| Linux Driver | Gainscha Barcode Printer Uos Driver                   | 0.14 MB          | 2021/09/14  | Download |