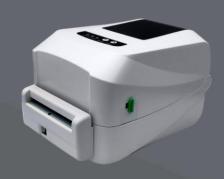

# WHAT IS GI-2408T

#### **Industrial Printer View**

#### Gainscha

#### Gainscha

1.Auto cutter Peeler function

2. Rich interfaces

4. Transparent window to check printing status in time

3. Large Media Capacity