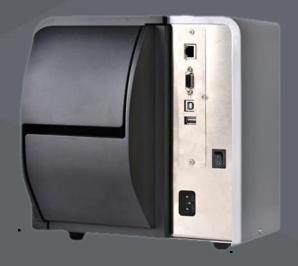

#### **Industrial Printer View**

#### Gainscha

#### Gainscha

1.Auto cutter Peeler function

2. Rich interfaces

4. Transparent window to check printing status in time

3. Large Media Capacity