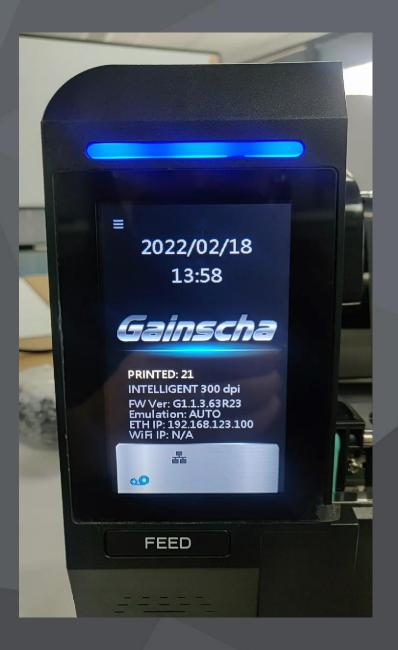

#### Gainscha

#### Gainscha

1.Auto cutter Peeler function

2. Rich interfaces

4. Transparent window to check printing status in time

3. Large Media Capacity