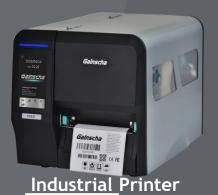

#### **Industrial Printer View**

#### Gainscha

#### Gainscha

1.Auto cutter Peeler function

2. Rich interfaces

4. Transparent window to check printing status in time

3. Large Media Capacity