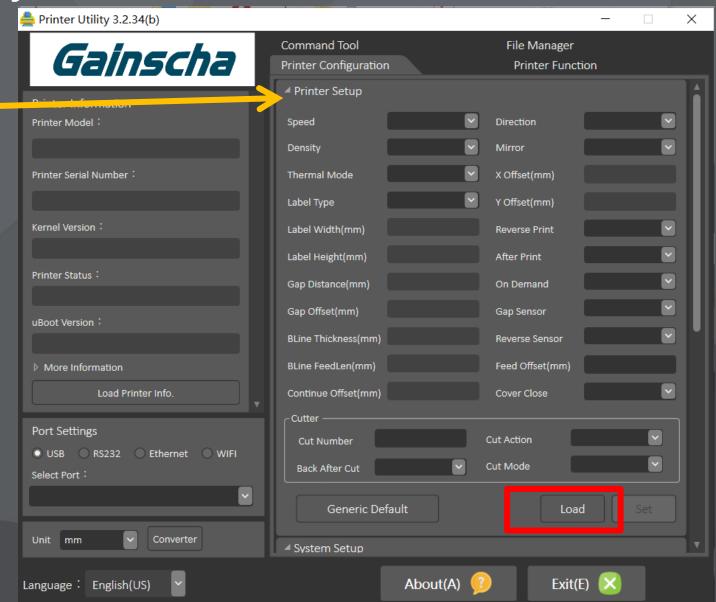

#### **Technical Support**

- Windows Utility
- Android Utility
- User manual
- Quick guide
- Operation video
- FAE support

#### **Upgrade Utility**

- Remote upgrade

Firmware maintainable