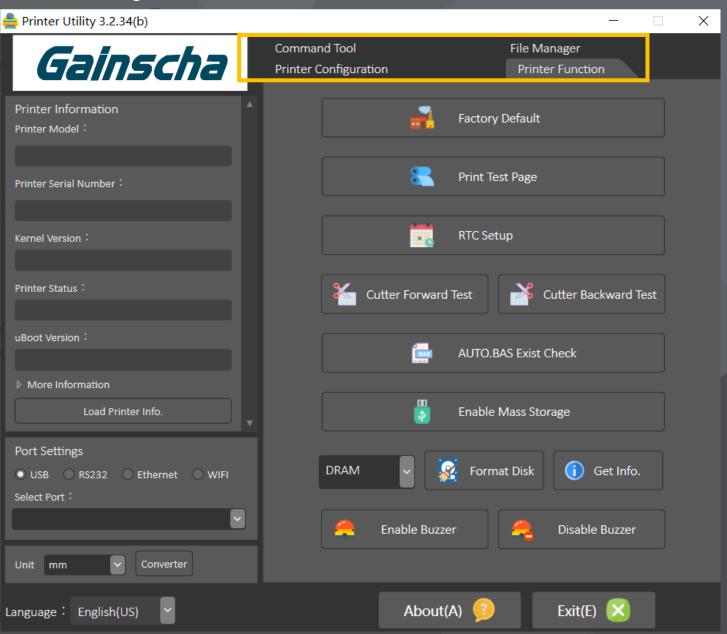

#### **Technical Support**

**Label Designer** 

**Printer Driver** 

**Test & Operate** 

**Printer Upgrade** 

#### **Technical Support**

- Windows Utility
- Android Utility
- User manual
- Quick guide
- Operation video
- FAE support

## PRINTER UTILITY

Session I MAR. 8, 2022 4~5 PM China Time 8-9 AM UTC/GMT

Session II MAR.9, 2022 9~10 AM China Time 1~2 AM UTC/GMT