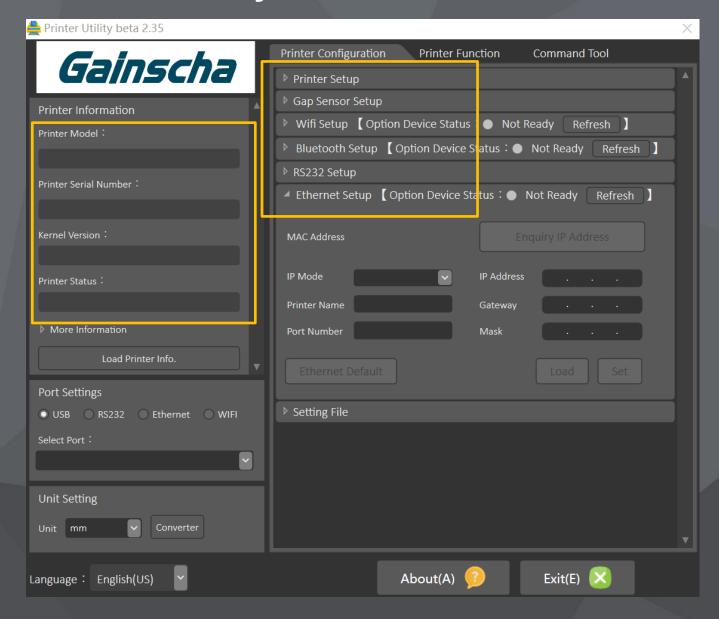

#### **Industrial Printer View**

#### Gainscha

#### Gainscha

1.Auto cutter Peeler function

2. Rich interfaces

4. Transparent window to check printing status in time

3. Large Media Capacity