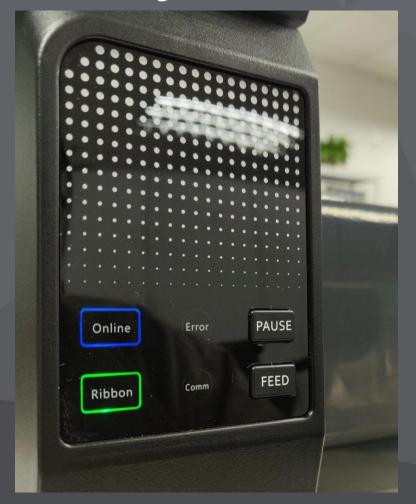

### **GI-2408T Standard**

- > Navigation button
- > 203DPI / 300DPI
- Auto cutter
- Peeler

## **Industrial Printer Standard version & Empower version**

> Navigation button

> 4.3inch Touch screen