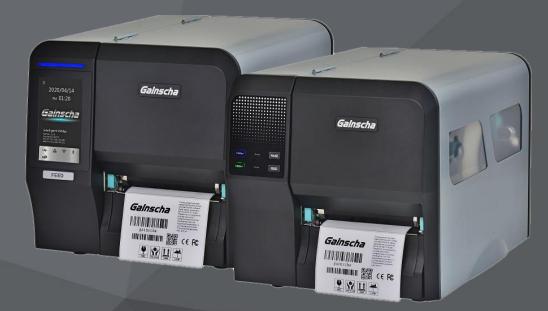

### **GI-2408T Standard**

- > Navigation button
- > 203DPI / 300DPI
- Auto cutter
- Peeler

#### GI-2408T Empower

- 4.3inch Touch screen
- > 203DPI / 300DPI
- Auto cutter
- > Peeler

## **Industrial Printer Standard version & Empower version**

> Navigation button

> 4.3inch Touch screen