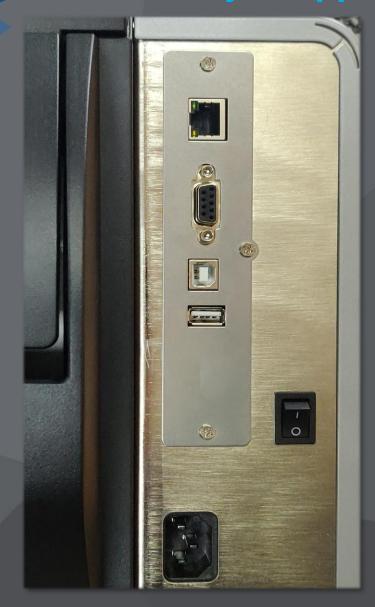

#### For a variety of applications

Standard: USB+USB HOST+Ethernet+RS232 Option: WiFi, Bluetooth

PC

Tablet

#### **OTHER FEATURES**

Heavy-duty metal industrial construction, reliable operation throughout the day

- Easy Operation Design Print media loading
   Label auto calibration

   Print mode auto detection
- Flexible Connectivity
- Mainboard for superior performance -ARM9 CPU, Large memory, Fast response Support Windows fonts
- For Current and Future Application
   Multiple printing languages pre-installed
   Firmware maintainable