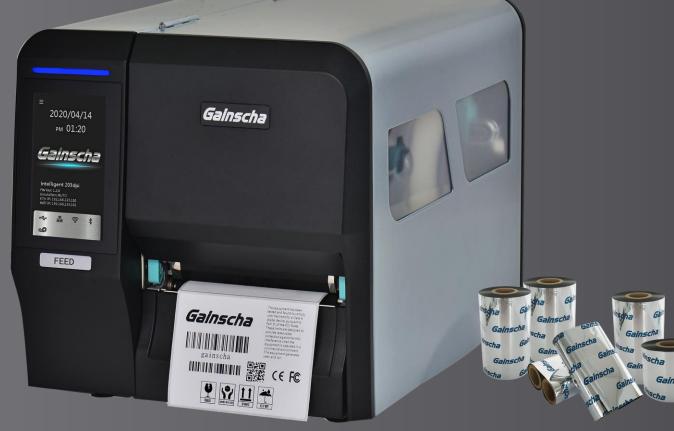

# WHAT IS GI-2408T

#### **Industrial Printer View**

#### Gainscha

#### Gainscha

1.Auto cutter Peeler function

2. Rich interfaces

4. Transparent window to check printing status in time

3. Large Media Capacity