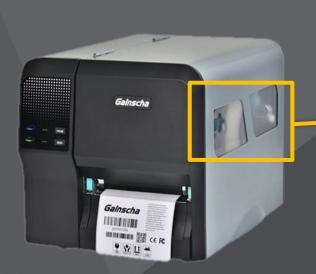

#### Gainscha

1.Auto cutter Peeler function

2. Rich interfaces

4. Transparent window to check printing status in time

3. Large Media Capacity