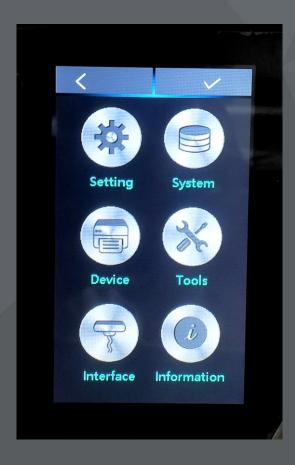

## **Industrial Printer Standard version & Empower version**

> Navigation button

> 4.3inch Touch screen

#### 4.3" LCD Touch Screen

Touch screen allows intuitive operation, no need PC for basic function setting.