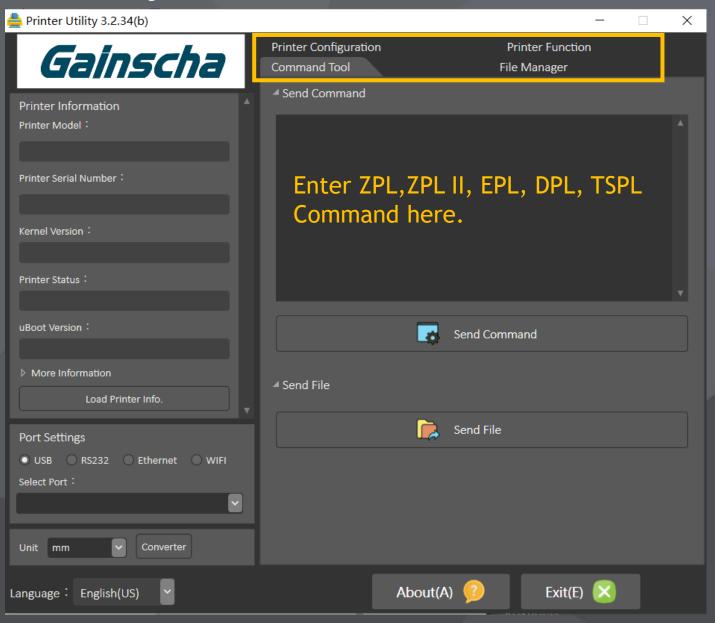

#### **Technical Support**

**Label Designer** 

**Printer Driver** 

**Test & Operate** 

**Printer Upgrade** 

#### **Technical Support**

- Windows Utility
- Android Utility
- User manual
- Quick guide
- Operation video
- FAE support

## PRINTER UTILITY

Session I MAR. 8, 2022 4~5 PM China Time 8-9 AM UTC/GMT

Session II MAR.9, 2022 9~10 AM China Time 1~2 AM UTC/GMT