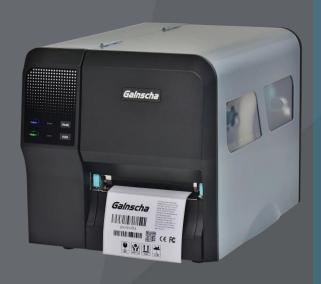

#### **Industrial Printer View**

#### Gainscha

#### Gainscha

1.Auto cutter Peeler function

2. Rich interfaces

4. Transparent window to check printing status in time

3. Large Media Capacity