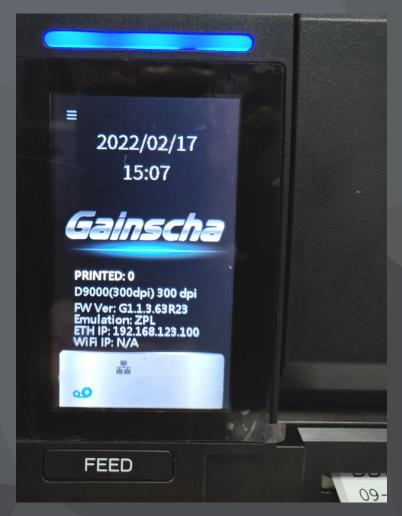

#### 4.3" LCD Touch Screen

Touch screen allows intuitive operation, no need PC for basic function setting.