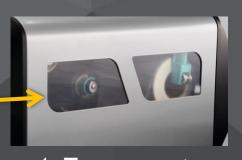

#### Gainscha

1.Auto cutter Peeler function

2. Rich interfaces

4. Transparent window to check printing status in time

3. Large Media Capacity