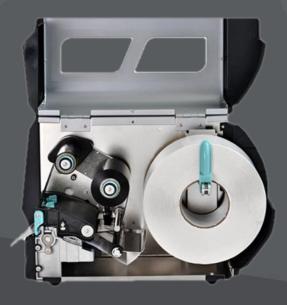

#### Gainscha

1.Auto cutter Peeler function

2. Rich interfaces

4. Transparent window to check printing status in time

3. Large Media Capacity

#### **OTHER FEATURES**

Heavy-duty metal industrial construction, reliable operation throughout the day

- Easy Operation Design Print media loading
   Label auto calibration

   Print mode auto detection
- Flexible Connectivity
- Mainboard for superior performance -ARM9 CPU, Large memory, Fast response Support Windows fonts
- For Current and Future Application
   Multiple printing languages pre-installed
   Firmware maintainable