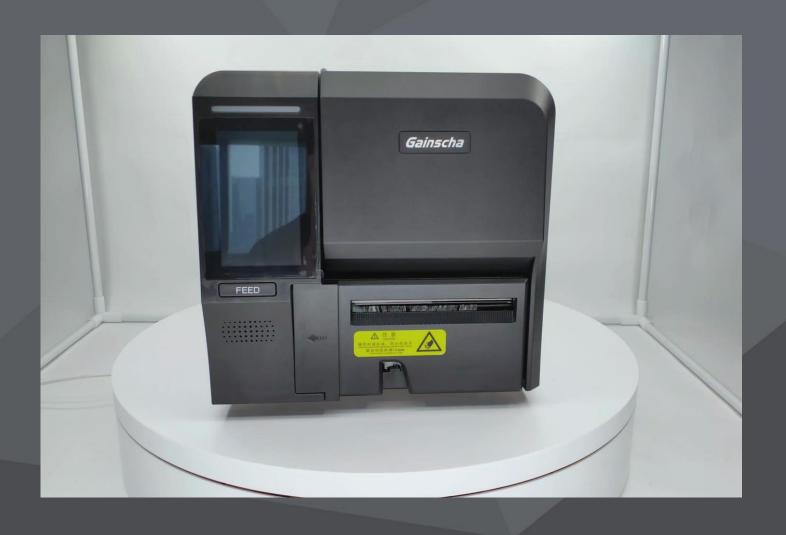

#### GI-2408T Empower

- 4.3inch Touch screen
- > 203DPI / 300DPI
- Auto cutter
- > Peeler

## **Industrial Printer Standard version & Empower version**

> Navigation button

> 4.3inch Touch screen

#### 4.3" LCD Touch Screen

Touch screen allows intuitive operation, no need PC for basic function setting.