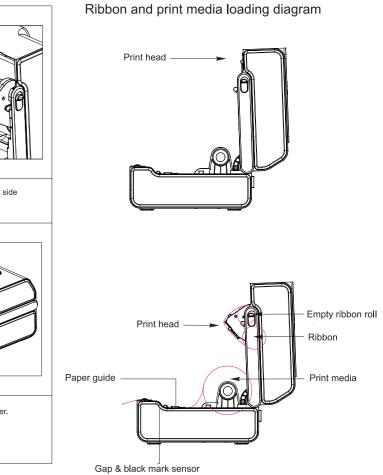

## Print media loading

Please read this user guide before printer operation and keep this guide for reference.

3.Pull out the print media till it pass gap sensor and cutter or peeler (cutter and peeler are optional), complete media loading

## **Ribbon loading**

1.Insert ribbon roller into new ribbon.

2.Load ribbon left side first and then right side, fix it well.

| 3.Press the button to open ribbon<br>holder unit as per picture                                                      | 4.Insert ribbon roller into the<br>empty roll for ribbon collecting<br>after printed | 5.Load the empty roll left s first, then right side. |
|----------------------------------------------------------------------------------------------------------------------|--------------------------------------------------------------------------------------|------------------------------------------------------|
|                                                                                                                      |                                                                                      |                                                      |
| 6.Pull out ribbon and stick into<br>the empty roll. Make sure ribbon<br>is flat and smooth when touch<br>print head. | 7.Put ribbon holder back to its<br>position as picture showing.                      | 8.Carefully close top cover                          |
| L                                                                                                                    | 1                                                                                    | 1                                                    |