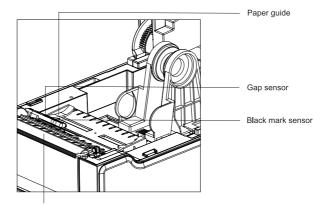

## Print media loading

Please read this user guide before printer operation and keep this guide for reference.

3.Pull out the print media till it pass gap sensor and cutter or peeler (cutter and peeler are optional), complete media loading