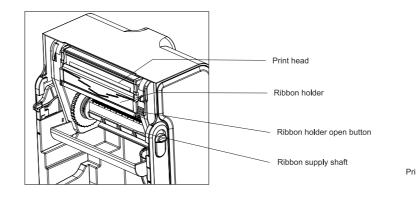

## **Ribbon loading**

1.Insert ribbon roller into new ribbon.

2.Load ribbon left side first and then right side, fix it well.

| 3.Press the button to open ribbon<br>holder unit as per picture                                                      | 4.Insert ribbon roller into the<br>empty roll for ribbon collecting<br>after printed | 5.Load the empty roll left s first, then right side. |
|----------------------------------------------------------------------------------------------------------------------|--------------------------------------------------------------------------------------|------------------------------------------------------|
|                                                                                                                      |                                                                                      |                                                      |
| 6.Pull out ribbon and stick into<br>the empty roll. Make sure ribbon<br>is flat and smooth when touch<br>print head. | 7.Put ribbon holder back to its<br>position as picture showing.                      | 8.Carefully close top cover                          |
| L                                                                                                                    | 1                                                                                    | 1                                                    |