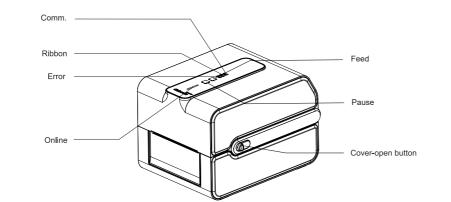

Installation Manual

For Thermal Transfer Barcode Printer

**Surpass Plus Series** 

**Note:** The interface of printer showed in picture may have some differences from the model your purchased. As for the actual interface, please refer to the product specifications