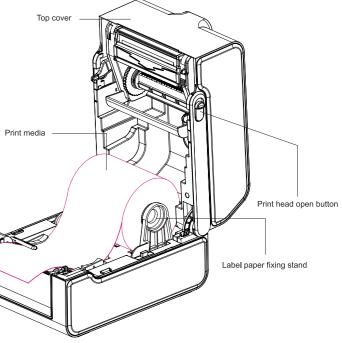

## Print media loading

Please read this user guide before printer operation and keep this guide for reference.

3.Pull out the print media till it pass gap sensor and cutter or peeler (cutter and peeler are optional), complete media loading