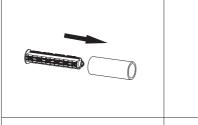

## **Ribbon loading**

1.Insert ribbon roller into new ribbon.

2.Load ribbon left side first and then right side, fix it well.

| 3.Press the button to open ribbon<br>holder unit as per picture                                                      | 4.Insert ribbon roller into the<br>empty roll for ribbon collecting<br>after printed | 5.Load the empty roll left s first, then right side. |
|----------------------------------------------------------------------------------------------------------------------|--------------------------------------------------------------------------------------|------------------------------------------------------|
|                                                                                                                      |                                                                                      |                                                      |
| 6.Pull out ribbon and stick into<br>the empty roll. Make sure ribbon<br>is flat and smooth when touch<br>print head. | 7.Put ribbon holder back to its<br>position as picture showing.                      | 8.Carefully close top cover                          |
| L                                                                                                                    | 1                                                                                    | 1                                                    |