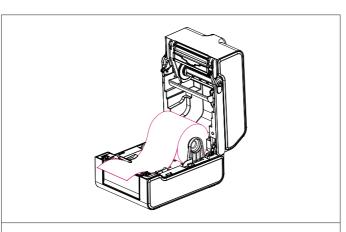

## Print media loading

Please read this user guide before printer operation and keep this guide for reference.

3.Pull out the print media till it pass gap sensor and cutter or peeler (cutter and peeler are optional), complete media loading