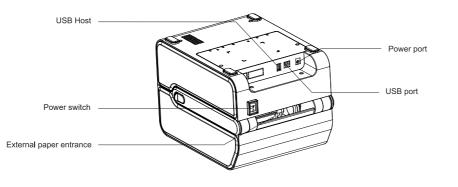

Installation Manual

For Thermal Transfer Barcode Printer

**Surpass Plus Series** 

**Note:** The interface of printer showed in picture may have some differences from the model your purchased. As for the actual interface, please refer to the product specifications