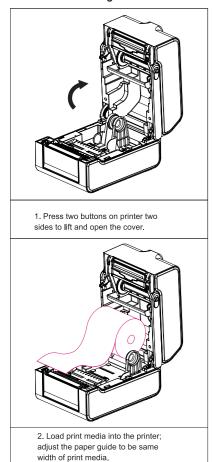

## Print media loading

Please read this user guide before printer operation and keep this guide for reference.

3.Pull out the print media till it pass gap sensor and cutter or peeler (cutter and peeler are optional), complete media loading