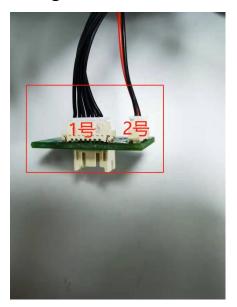

9. The "red and black" and "black" line insertion

ports at the other end of the motherboard are shown below:

10.Insert the Black Red Line End and the Black Line End into the adapter plate Number 1 and Number 2 line ports in the figure below: