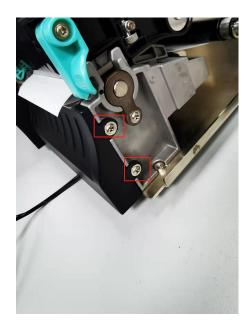

## 二. Installation process:

1. Remove the front baffle screws in the figure below.

2. Remove the sensor and baffle screws.

**3.** Remove the side housing screws of the printer.

**4.** Remove the printer cover screws as shown below: