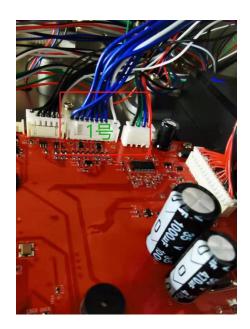

**5.** Remove the side baffle and hood of the printer.

6. Take out the cutter motherboard and adapter.

**7.** Remove the tag sensor.

**8.** The blue cable end of the cutter main board is inserted into the "No.1" interface just removed in the figure below:

9. The "red and black" and "black" line insertion

ports at the other end of the motherboard are shown below:

10.Insert the Black Red Line End and the Black Line End into the adapter plate Number 1 and Number 2 line ports in the figure below: