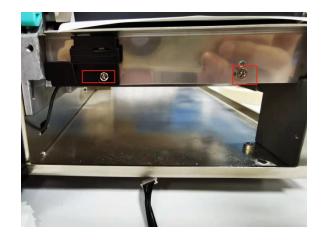

## 二. Installation process:

1. Remove the front baffle screws in the figure below.

2. Remove the sensor and baffle screws.

**3.** Remove the side housing screws of the printer.

**4.** Remove the printer cover screws as shown below: