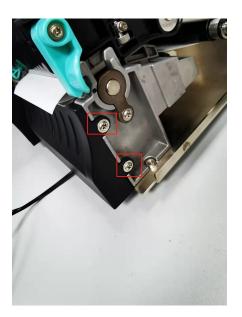

**14.**The two screws for mounting the cutter are shown below:

15. Pass the cutting through and close the top below:

**16.**Check whether the cutter is successfully installed, the printer is powered on, open the printer switch, and click on the upper left corner in the figure below: