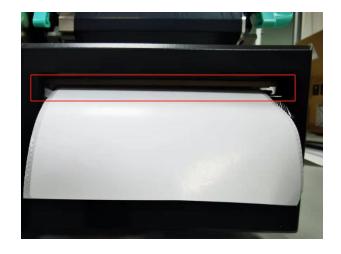

**11.**Insert the cutter line into the "3" port in the chart below:

12.Remove the "slide cover" below the printer screen from the following figure:

**13.**Card the small cutter bump into the corresponding groove in the figure below: