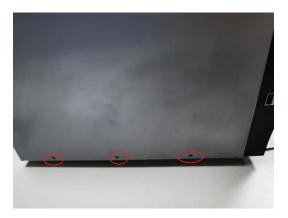

**5.** Remove the side baffle and hood of the printer.

6. Take out the cutter motherboard and adapter.

**7.** Remove the tag sensor.

**8.** The blue cable end of the cutter main board is inserted into the "No.1" interface just removed in the figure below: