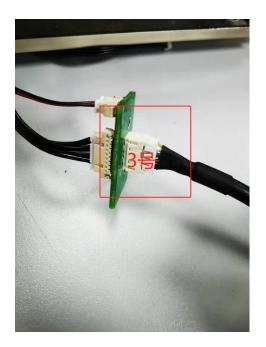

**11.**Insert the cutter line into the "3" port in the chart below:

12.Remove the "slide cover" below the printer screen from the following figure:

**13.**Card the small cutter bump into the corresponding groove in the figure below: