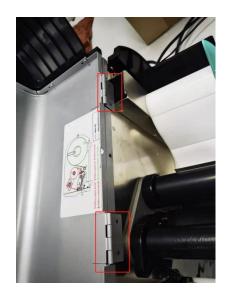

**5.** Remove the side baffle and hood of the printer.

6. Take out the cutter motherboard and adapter.

**7.** Remove the tag sensor.

**8.** The blue cable end of the cutter main board is inserted into the "No.1" interface just removed in the figure below: