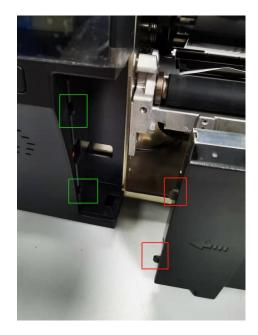

## 二. Installation process:

1. Remove the front baffle screws in the figure below.

2. Remove the sensor and baffle screws.

**3.** Remove the side housing screws of the printer.

**4.** Remove the printer cover screws as shown below:

**5.** Remove the side baffle and hood of the printer.

6. Take out the cutter motherboard and adapter.

**7.** Remove the tag sensor.

**8.** The blue cable end of the cutter main board is inserted into the "No.1" interface just removed in the figure below: