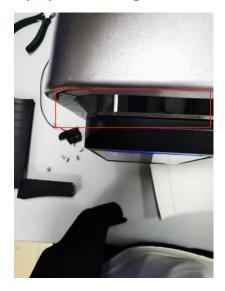

## 二. Installation process:

1. Remove the front baffle screws in the figure below.

2. Remove the sensor and baffle screws.

**3.** Remove the side housing screws of the printer.

**4.** Remove the printer cover screws as shown below: