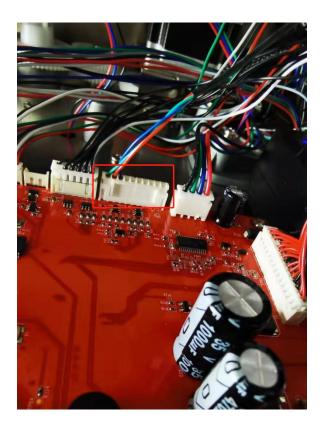

**5.** Remove the side baffle and hood of the printer.

6. Take out the cutter motherboard and adapter.

**7.** Remove the tag sensor.

**8.** The blue cable end of the cutter main board is inserted into the "No.1" interface just removed in the figure below:

9. The "red and black" and "black" line insertion

ports at the other end of the motherboard are shown below:

10.Insert the Black Red Line End and the Black Line End into the adapter plate Number 1 and Number 2 line ports in the figure below: