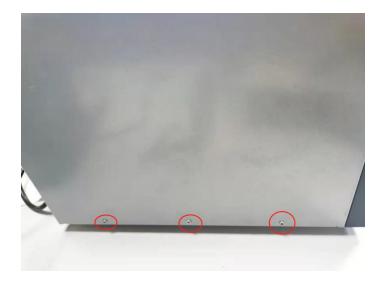

## 二. Installation process:

1. Remove the front baffle screws in the figure below.

2. Remove the sensor and baffle screws.

**3.** Remove the side housing screws of the printer.

**4.** Remove the printer cover screws as shown below: