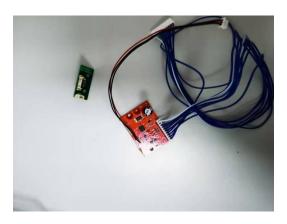

**5.** Remove the side baffle and hood of the printer.

6. Take out the cutter motherboard and adapter.

**7.** Remove the tag sensor.

**8.** The blue cable end of the cutter main board is inserted into the "No.1" interface just removed in the figure below:

9. The "red and black" and "black" line insertion

ports at the other end of the motherboard are shown below:

10.Insert the Black Red Line End and the Black Line End into the adapter plate Number 1 and Number 2 line ports in the figure below: