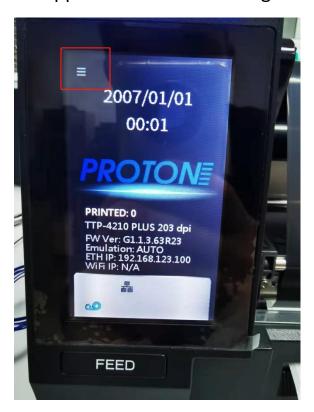

**14.**The two screws for mounting the cutter are shown below:

15. Pass the cutting through and close the top below:

**16.**Check whether the cutter is successfully installed, the printer is powered on, open the printer switch, and click on the upper left corner in the figure below:

17. Select Tools, Open-Cut Test-Forward or Reverse Note: (forward full cut, reverse half cut) to see if the

printer cutter has paper cutting action.

18. Install the side baffle screws in the figure below: