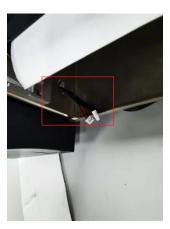

**5.** Remove the side baffle and hood of the printer.

6. Take out the cutter motherboard and adapter.

**7.** Remove the tag sensor.

**8.** The blue cable end of the cutter main board is inserted into the "No.1" interface just removed in the figure below: