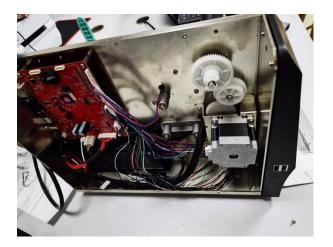

## 二. Installation process:

1. Remove the front baffle screws in the figure below.

2. Remove the sensor and baffle screws.

**3.** Remove the side housing screws of the printer.

**4.** Remove the printer cover screws as shown below:

**5.** Remove the side baffle and hood of the printer.

6. Take out the cutter motherboard and adapter.

**7.** Remove the tag sensor.

**8.** The blue cable end of the cutter main board is inserted into the "No.1" interface just removed in the figure below: