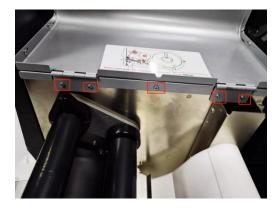

17. Select Tools, Open-Cut Test-Forward or Reverse Note: (forward full cut, reverse half cut) to see if the

printer cutter has paper cutting action.

18. Install the side baffle screws in the figure below: