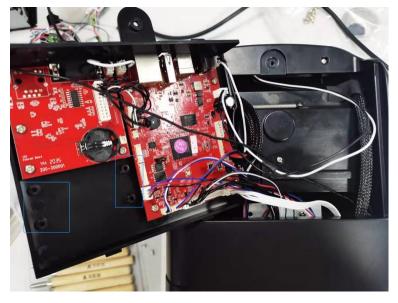

# **二**. Installation operation:

1. Remove the middle screw at the bottom of the printer as shown below:

Note: (Remove only the middle screws)

2.Find the corresponding screw hole

3.Install the WiFi module