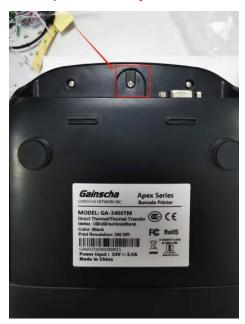

# **二**. Installation operation:

1. Remove the middle screw at the bottom of the printer as shown below:

Note: (Remove only the middle screws)

2.Find the corresponding screw hole

3.Install the WiFi module