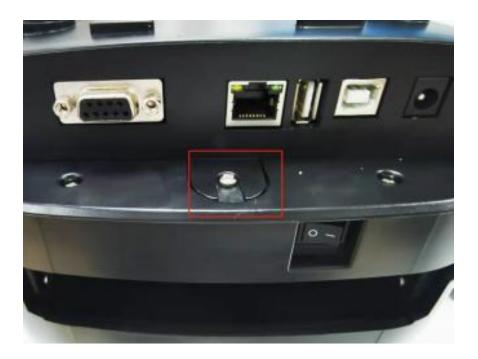

# **二**. Installation operation:

1. Remove the middle screw at the bottom of the printer as shown below:

Note: (Remove only the middle screws)

2.Find the corresponding screw hole

3.Install the WiFi module