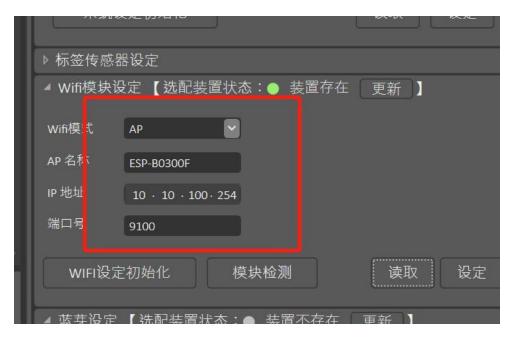

## **\equiv**. Check that the module is successfully installed

- 1. Printer power.
- 2. Open the Printer Utility software to read the printer information in the following figure:

3. After reading, the AP name, IP address, and port number indicate the success of installing the WiFi module in the following figure:

4. End of the Apex WiFi module installation process.thanks!

Tel:+86 756 3965698

E-mail:sales@gainscha.com

www.gainscha.com.tw