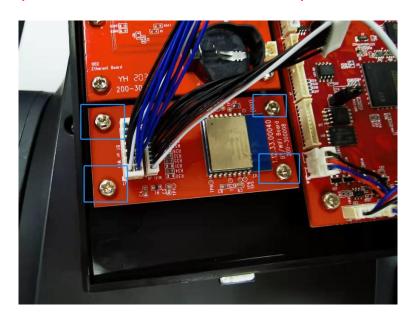

# **二**. Installation operation:

1. Remove the middle screw at the bottom of the printer as shown below:

Note: (Remove only the middle screws)

2.Find the corresponding screw hole

3.Install the WiFi module

(Note: front and reverse of WiFi module)