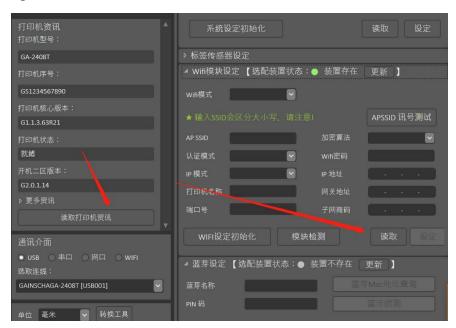

## **\equiv**. Check that the module is successfully installed

- 1. Printer power.
- 2. Open the Printer Utility software to read the printer information in the following figure:

3. After reading, the AP name, IP address, and port number indicate the success of installing the WiFi module in the following figure: