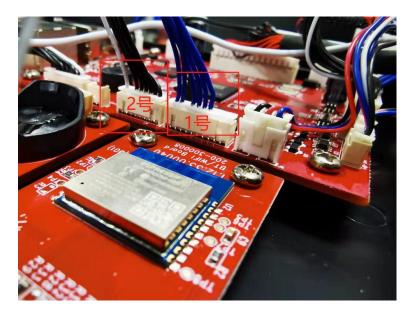

#### 4. Connect to the WiFi module line end

Note: (Blue line connects No.1 interface, black and white line connects no. 2 interface)
5. Install the motherboard shell of the machine, and install from behind the motherboard shell.Note: (Do not press any line when installing the motherboard housing) as shown below: