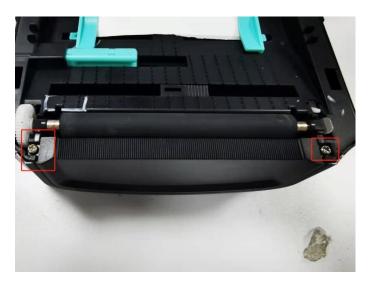

## **Removing instructions**

- 一. Removing needs:
- 1. Apex printer
- 2. Phillips screwdriver
- 二. Removing process:
- 1. Remove the baffle screws.

2. Lift the baffle up, and remove it.

3. Open the two bars under the rubber stick first inside and then up.