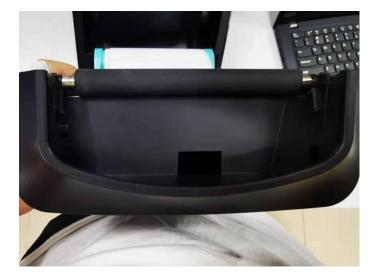

## **Removing instructions**

- 一. Removing needs:
- 1. Apex printer
- 2. Phillips screwdriver
- 二. Removing process:
- 1. Remove the baffle screws.

2. Lift the baffle up, and remove it.

3. Open the two bars under the rubber stick first inside and then up.

4. The two gear bars each break into a small

**5.** Rubber stick removal operation instructions are complete.