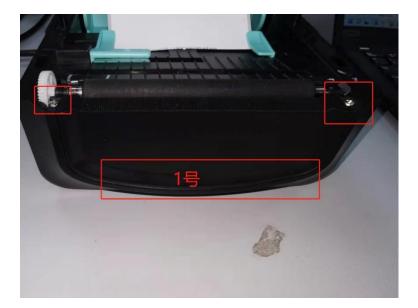

4. Make sure the front baffle bumps card to and install from top down.

5. Install screws on both sides of the baffle and ensure no obvious gap at 1, install the glue stick is complete.