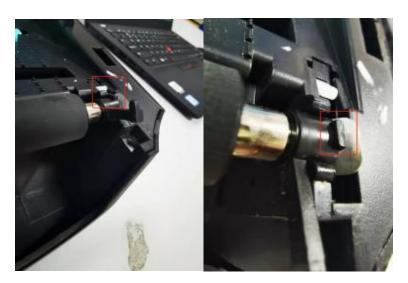

## **Removing instructions**

- 一. Removing needs:
- 1. Apex printer
- 2. Phillips screwdriver
- 二. Removing process:
- 1. Remove the baffle screws.

2. Lift the baffle up, and remove it.

3. Open the two bars under the rubber stick first inside and then up.

4. The two gear bars each break into a small

**5.** Rubber stick removal operation instructions are complete.