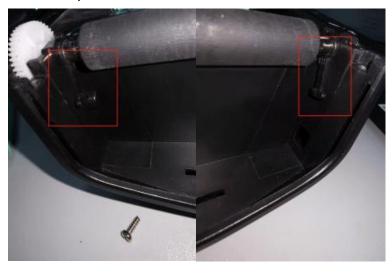

## **Removing instructions**

- 一. Removing needs:
- 1. Apex printer
- 2. Phillips screwdriver
- 二. Removing process:
- 1. Remove the baffle screws.

2. Lift the baffle up, and remove it.

3. Open the two bars under the rubber stick first inside and then up.

4. The two gear bars each break into a small

**5.** Rubber stick removal operation instructions are complete.