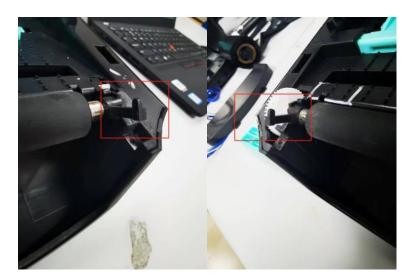

4. The two gear bars each break into a small

**5.** Rubber stick removal operation instructions are complete.

### $\square$ . Installation process:

**1.** Place the white gear to the left, facing the machine, with the small bump on the lever going up.

- 2. Slide the stick down to ensure the gear is stuck in place.
- **3.** Break the two gears of the stick down and determine if the stick is installed successfully.