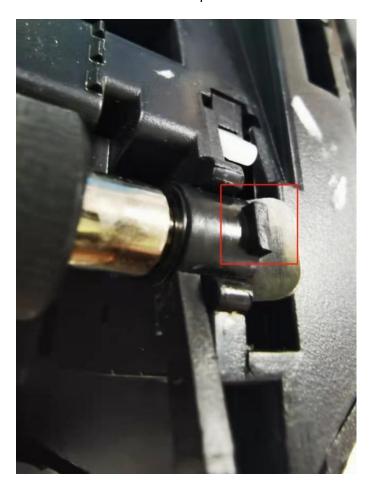

### $\square$ . Installation process:

**1.** Place the white gear to the left, facing the machine, with the small bump on the lever going up.

- 2. Slide the stick down to ensure the gear is stuck in place.
- **3.** Break the two gears of the stick down and determine if the stick is installed successfully.

4. Make sure the front baffle bumps card to and install from top down.

5. Install screws on both sides of the baffle and ensure no obvious gap at 1, install the glue stick is complete.