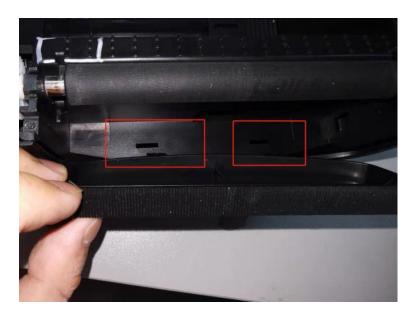

### $\square$ . Installation process:

**1.** Place the white gear to the left, facing the machine, with the small bump on the lever going up.

- 2. Slide the stick down to ensure the gear is stuck in place.
- **3.** Break the two gears of the stick down and determine if the stick is installed successfully.