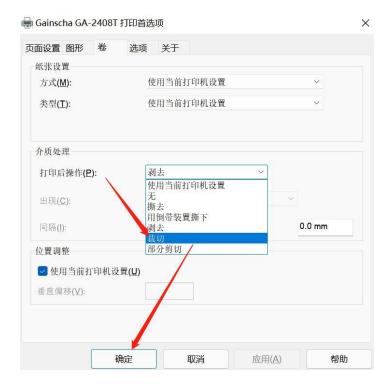

## 13. Select Volume in Fig.

14. Click Post-Print Action --> to select Cut and click OK.

**15.** Check that the cutter is successfully installed. Open BarTender and click the icon in the top right corner to print the image below.