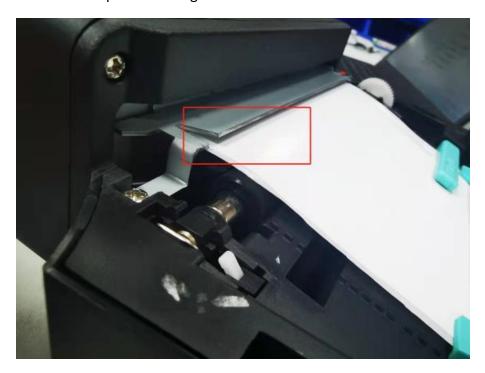

- **9.**From top to bottom, make the cutting knife successfully installed in place.
- 10. The screw hole of the cutter is stuck into the card slot and install the screws.

**11.**The label passes through the cutter interior as shown below.