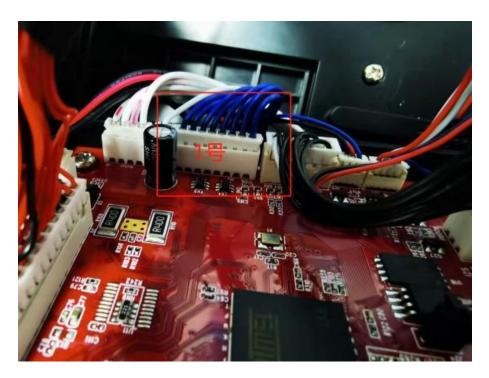

## $\equiv$ . Installation process:

1. Removing screws.

2. Lift the baffle up and remove the baffle.

3. The cutter line end is inserted into the hole

4. Remove rear housing screws.

5.Locate the wire connector for the cutter and insert Mark Position 1.