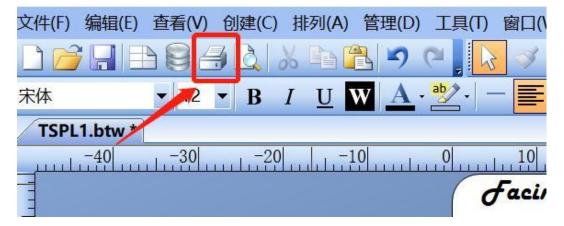

## 13. Select Volume in Fig.

14. Click Post-Print Action --> to select Cut and click OK.

**15.** Check that the cutter is successfully installed. Open BarTender and click the icon in the top right corner to print the image below.