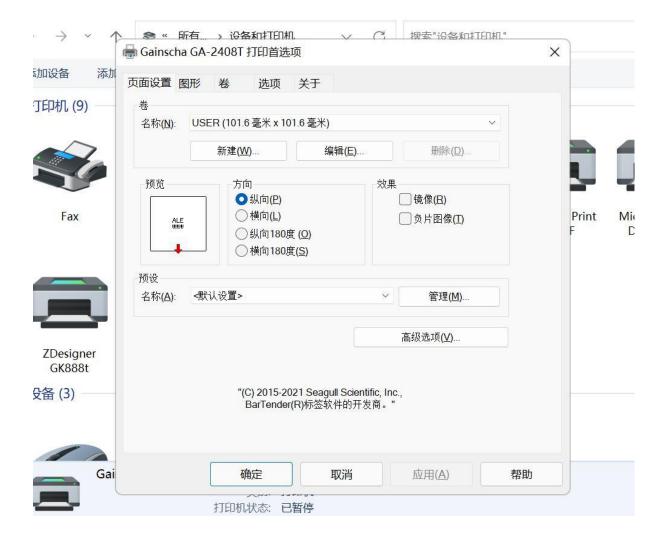

**12.**Cover the printer cover to energize the printer and connect the USB to the computer. Open Control Panel --> Device & Printers --> Find the corresponding printer model Right-click --> Select Print Preferences.

## 13. Select Volume in Fig.

14. Click Post-Print Action --> to select Cut and click OK.

**15.** Check that the cutter is successfully installed. Open BarTender and click the icon in the top right corner to print the image below.