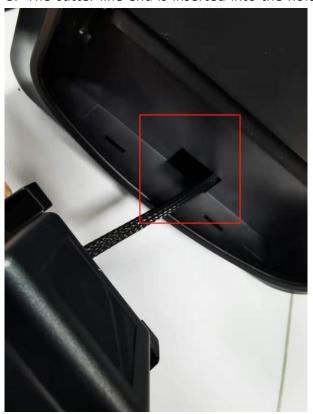

## $\equiv$ . Installation process:

1. Removing screws.

2. Lift the baffle up and remove the baffle.

3. The cutter line end is inserted into the hole

4. Remove rear housing screws.

5.Locate the wire connector for the cutter and insert Mark Position 1.