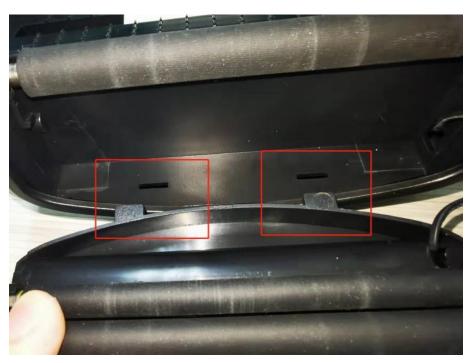

**6**.Install the rear housing of the printer motherboard.

7. The rear bottom shell makes a crisp sound and then install the bottom shell screws as shown below.

8. Card the bump at the bottom of the knife into the groove below