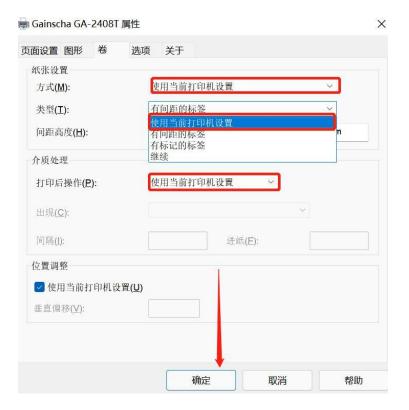

**16.** Select the corresponding printer model, select Open Properties, Volume and click on the frame in the drawing, select Use Current Printer settings and determine OK in the following figure.

- 17. Open the previous print page and click "Print" to see if the machine is cutting paper.
- 18. Apex cutter installation instructions complete. Thanks.