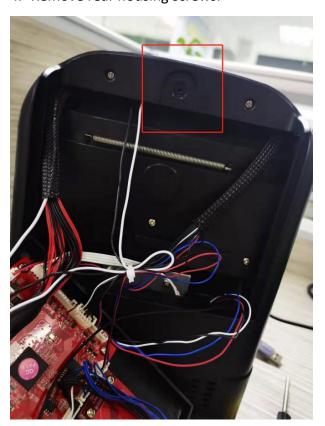

## $\equiv$ . Installation process:

1. Removing screws.

2. Lift the baffle up and remove the baffle.

3. The cutter line end is inserted into the hole

4. Remove rear housing screws.

5.Locate the wire connector for the cutter and insert Mark Position 1.