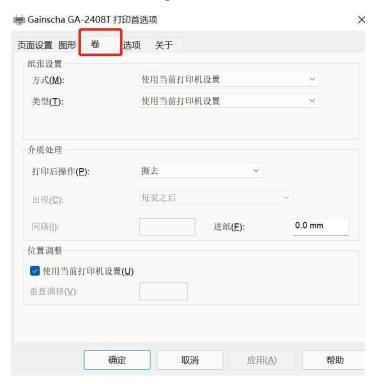

## 13. Select Volume in Fig.

14. Click Post-Print Action --> to select Cut and click OK.

**15.** Check that the cutter is successfully installed. Open BarTender and click the icon in the top right corner to print the image below.

**16.** Select the corresponding printer model, select Open Properties, Volume and click on the frame in the drawing, select Use Current Printer settings and determine OK in the following figure.

- 17. Open the previous print page and click "Print" to see if the machine is cutting paper.
- 18. Apex cutter installation instructions complete. Thanks.