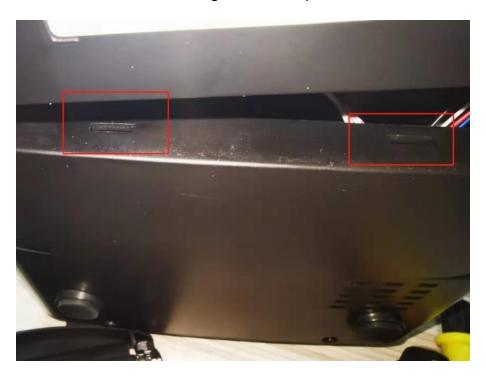

**6**.Install the rear housing of the printer motherboard.

7. The rear bottom shell makes a crisp sound and then install the bottom shell screws as shown below.

8. Card the bump at the bottom of the knife into the groove below