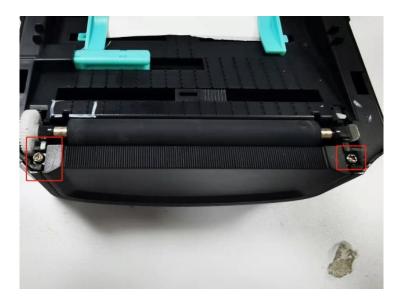

## $\equiv$ . Installation process:

1. Removing screws.

2. Lift the baffle up and remove the baffle.

3. The cutter line end is inserted into the hole

4. Remove rear housing screws.

5.Locate the wire connector for the cutter and insert Mark Position 1.