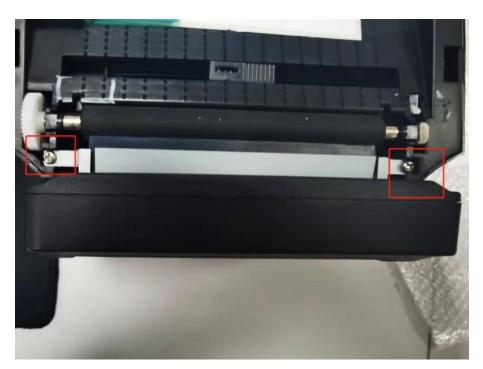

## $\equiv$ . Installation process:

1. Removing screws.

2. Lift the baffle up and remove the baffle.

3. The cutter line end is inserted into the hole

4. Remove rear housing screws.

5.Locate the wire connector for the cutter and insert Mark Position 1.

**6**.Install the rear housing of the printer motherboard.

7. The rear bottom shell makes a crisp sound and then install the bottom shell screws as shown below.

8. Card the bump at the bottom of the knife into the groove below